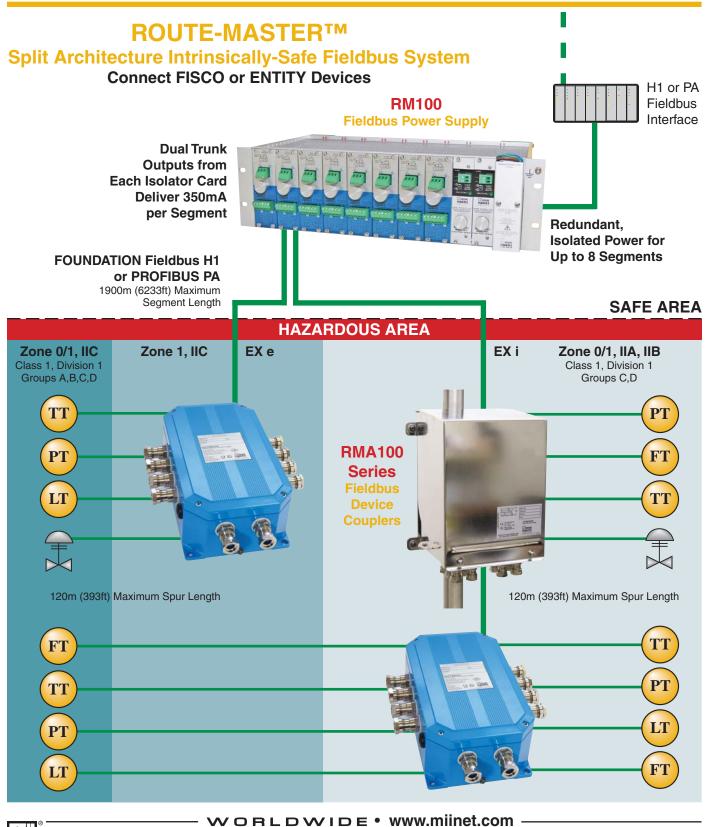

## Connect, Protect, Power and Terminate. We've Got You Covered.

Fieldbus Device Couplers and Power Supplies deliver a fast and easy way to connect, protect, power and terminate multiple fieldbus devices in FOUNDATION fieldbus<sup>™</sup> and PROFIBUS PA segments.