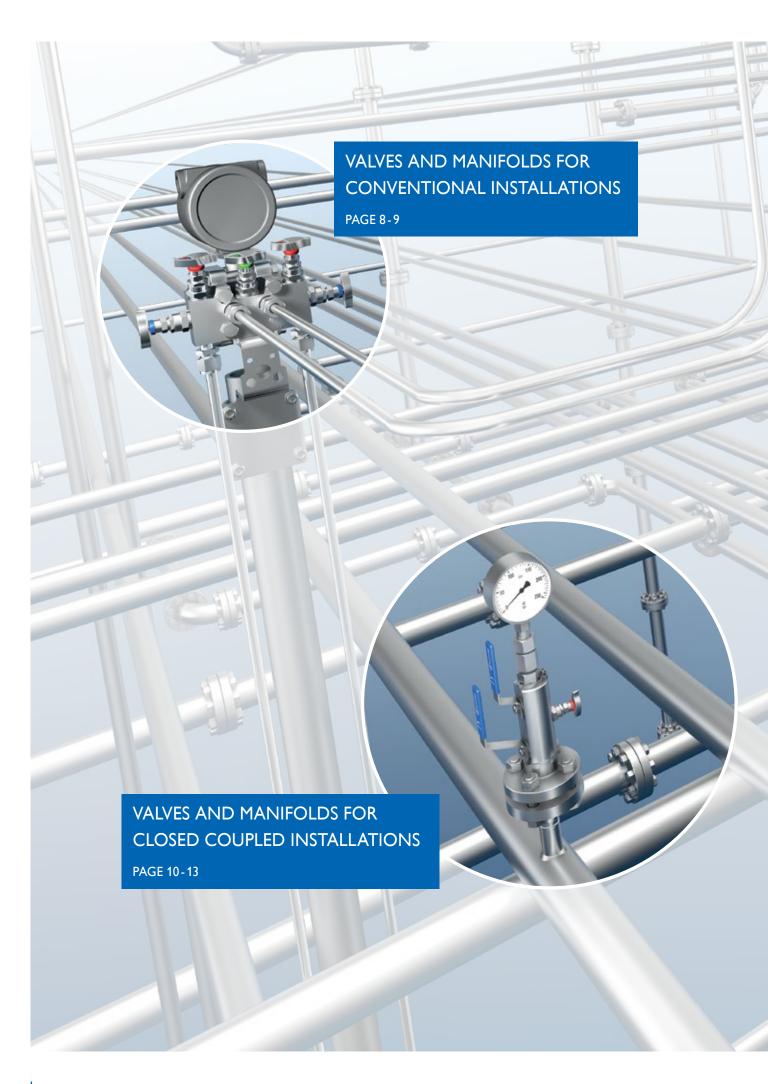

## Instrumentation Valves and Manifolds for Pressure, Flow and Level Applications

Conventional Installations using Impulse Lines to connect Pressure Instruments with the Pressure Taps.

#### **Valves and Manifolds for General Applications**

For Pressure and Differential Pressure Measurement Applications

- For all common instrument connections, either threaded or flanged interface
- Get all Mounting Bracket Kits and Accessories needed for a perfect installation
- Enjoy the low operation torque of the valves
- Use our long-term experience regarding absolute low leakage rates

#### VALVES AND MANIFOLDS FOR

## **CONVENTIONAL INSTALLATIONS**

## VALVES AND MANIFOLDS FOR

## **CLOSE COUPLED INSTALLATIONS**