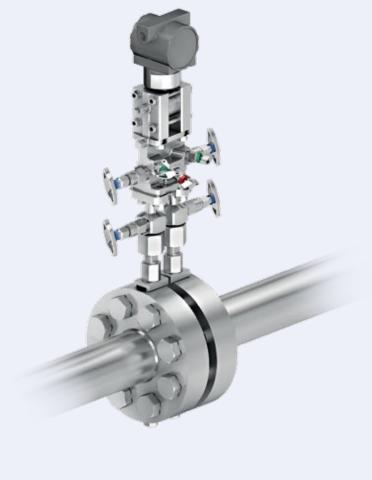

#### **Schneider DirectMount Systems**

Compact Pressure and Flow Hook-ups for Natural Gas Applications

- Get all components for your assembly like Stabilized Connectors, Dielectric Isolation Kits, Manifolds and Adapters
- Soft Seated Valves and Manifolds fully roddable due to Straight-Through Valve Seat Design (Bore Size 3/8")
- Innovative design of Valve Head Units gives long service life and a smooth, low-torque operation
- Reduces / eliminates gauge line error and/or square root error
- Reduces freezing issues