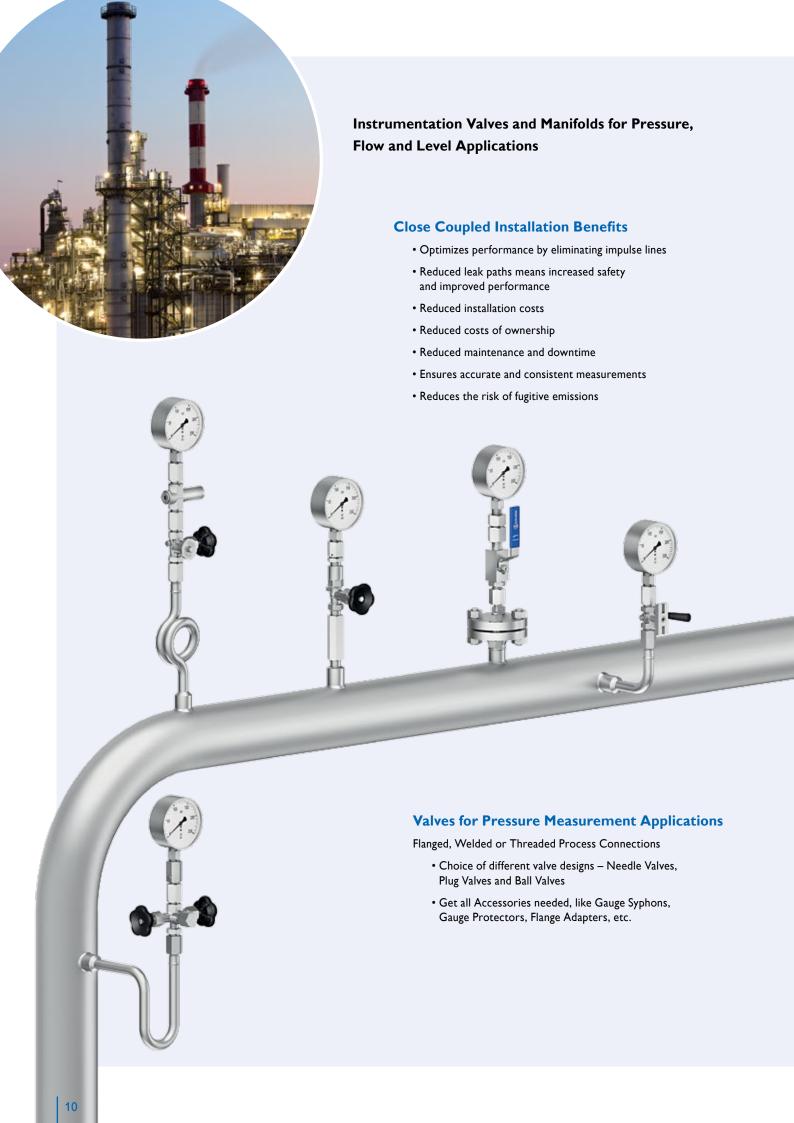

## Instrumentation Valves and Manifolds for Pressure, Flow and Level Applications

Conventional Installations using Impulse Lines to connect Pressure Instruments with the Pressure Taps.

#### **Valves and Manifolds for General Applications**

For Pressure and Differential Pressure Measurement Applications

- For all common instrument connections, either threaded or flanged interface
- Get all Mounting Bracket Kits and Accessories needed for a perfect installation
- Enjoy the low operation torque of the valves
- Use our long-term experience regarding absolute low leakage rates

#### VALVES AND MANIFOLDS FOR

## **CONVENTIONAL INSTALLATIONS**