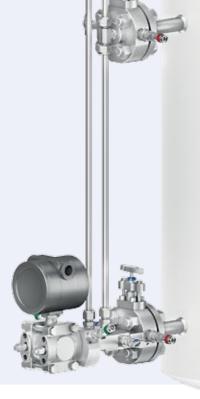

## **CLOSE COUPLED INSTALLATIONS**

#### **Double Block & Bleed Valve Applications**

Root Valves, Monoflanges and VariAS-Blocks

- Flanged, threaded or welded process connections
- Flanged or threaded instrument connections
- Primary Isolation Valves as Ball Valve, OS&Y Bolted Bonnet Valve or Needle Valve
- Injection and sampling applications available
- Weight and space saving assembly
- Compact and efficient arrangement