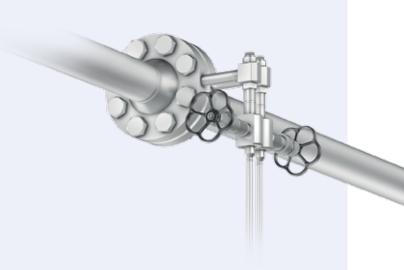

#### **Double Block & Bleed Valve Applications**

Root Valves, Monoflanges and VariAS-Blocks

- Flanged, threaded or welded process connections
- Flanged or threaded instrument connections
- Primary Isolation Valves as Ball Valve, OS&Y Bolted Bonnet Valve or Needle Valve
- Injection and sampling applications available
- Weight and space saving assembly
- Compact and efficient arrangement