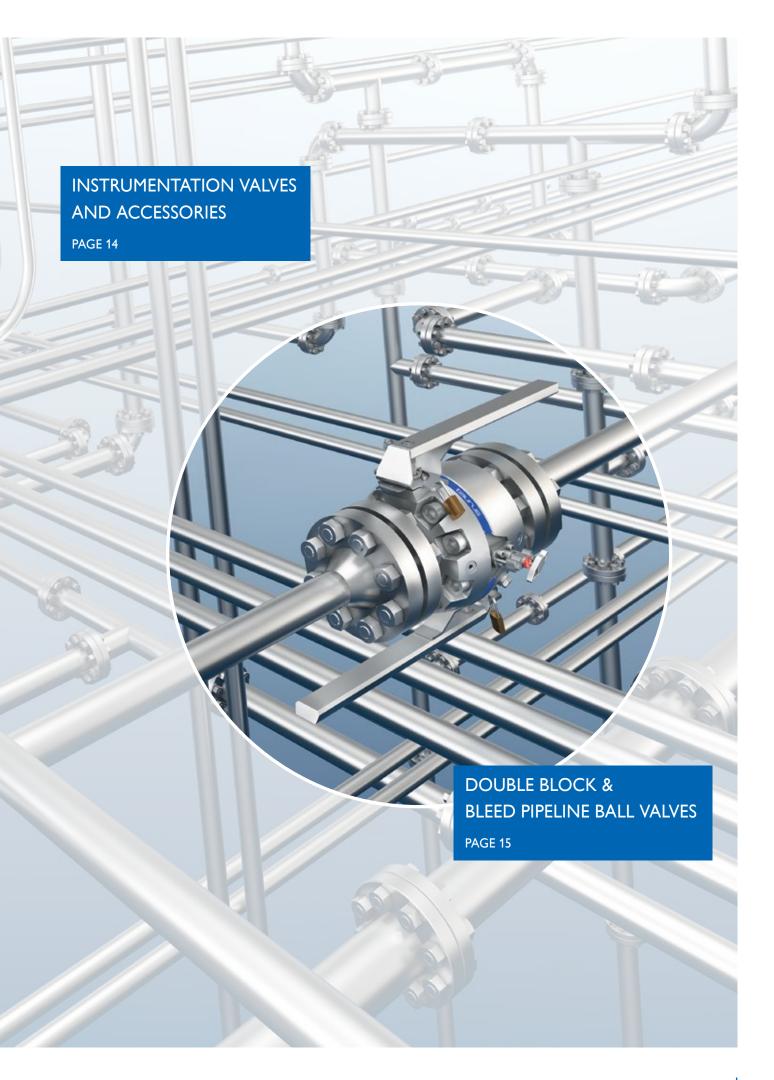

## **INSTRUMENTATION VALVES**

## **AND ACCESSORIES**

**NEEDLE TYPE GLOBE VALVES** 

## **DOUBLE BLOCK & BLEED**

#### **Double Block & Bleed Pipeline Ball Valves - Taurus Series**