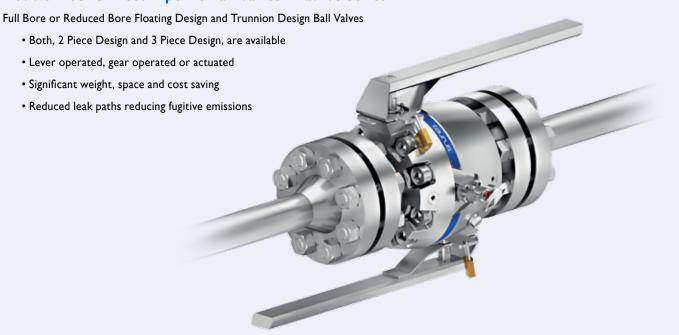

#### **Double Block & Bleed Valve Applications**

Root Valves, Monoflanges and VariAS-Blocks

- Flanged, threaded or welded process connections
- Flanged or threaded instrument connections
- Primary Isolation Valves as Ball Valve, OS&Y Bolted Bonnet Valve or Needle Valve
- Injection and sampling applications available
- Weight and space saving assembly
- Compact and efficient arrangement

- points are reducing fugitive emissions
- fully roddable