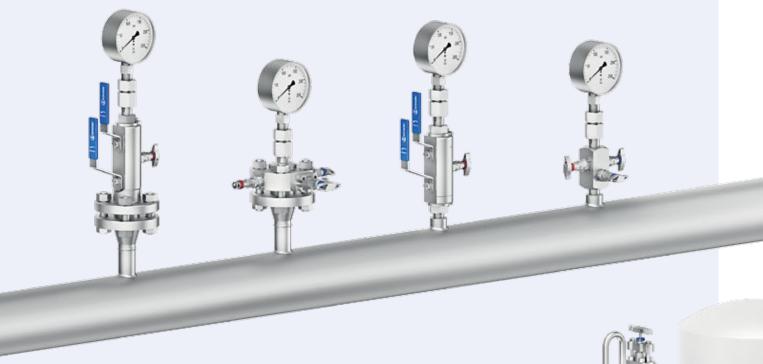

## **CLOSE COUPLED INSTALLATIONS**

#### **Double Block & Bleed Valve Applications**

Root Valves, Monoflanges and VariAS-Blocks

- Flanged, threaded or welded process connections
- Flanged or threaded instrument connections
- Primary Isolation Valves as Ball Valve, OS&Y Bolted Bonnet Valve or Needle Valve
- Injection and sampling applications available
- Weight and space saving assembly
- Compact and efficient arrangement