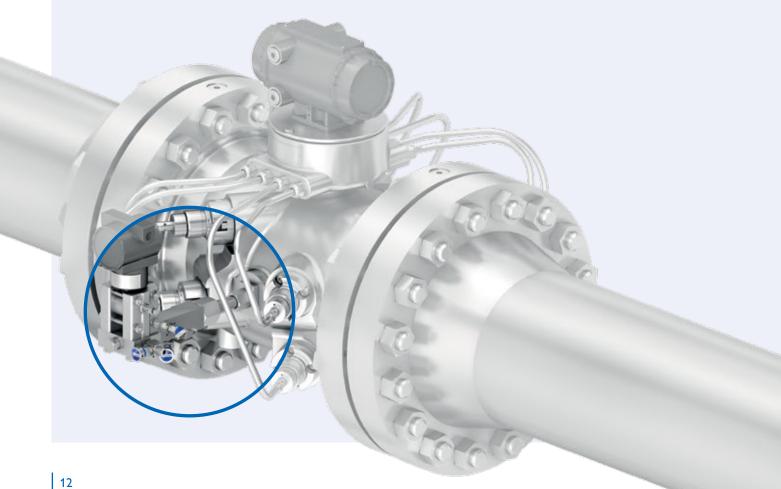

#### **Double Block & Bleed Valve Applications**

Root Valves, Monoflanges and VariAS-Blocks

- Flanged, threaded or welded process connections
- Flanged or threaded instrument connections
- Primary Isolation Valves as Ball Valve, OS&Y Bolted Bonnet Valve or Needle Valve
- Injection and sampling applications available
- Weight and space saving assembly
- Compact and efficient arrangement

#### **D Series Hook-ups**

Close Coupled Instrument Installation System combining Ball Valves, Globe Valves, Manifolds and Flush Rings for Pressure, Flow and Level Measurement Applications

- Prefabricated assemblies minimizes site work