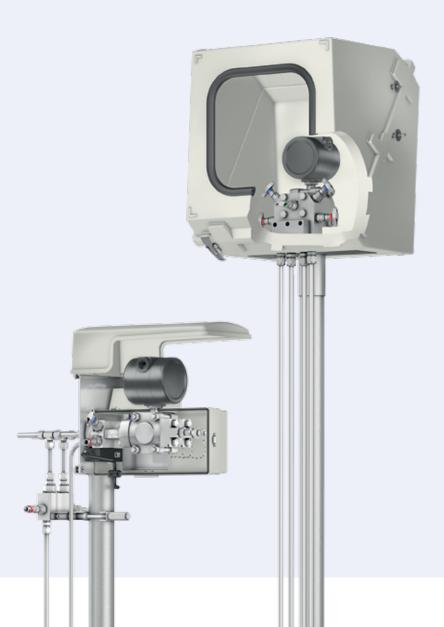

#### **Fully Assembled Enclosure Systems**

Modular Design according to Customers' Specifications

- Fully assembled systems including Manifolds, Valves, Heaters, Adapters, Brackets and Fittings
- Eliminates on-site assembly time, and last-minute compatibility problems
- Provides a weatherproof barrier for every type of installation
- Protects process instrumentation not only from the effects of sun, rain, frost, aggressive atmosphere or dirt but also from accidental damage or unauthorized access