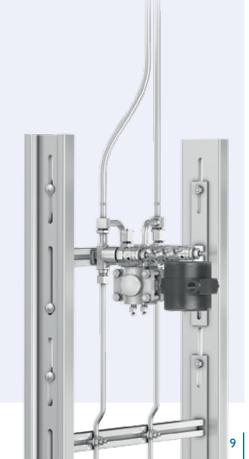

#### **Double Block & Bleed Valve Applications**

Root Valves, Monoflanges and VariAS-Blocks

- Flanged, threaded or welded process connections
- Flanged or threaded instrument connections
- Primary Isolation Valves as Ball Valve, OS&Y Bolted Bonnet Valve or Needle Valve
- Injection and sampling applications available
- Weight and space saving assembly
- Compact and efficient arrangement

#### **D Series Hook-ups**

Close Coupled Instrument Installation System combining Ball Valves, Globe Valves, Manifolds and Flush Rings for Pressure, Flow and Level Measurement Applications

- Prefabricated assemblies minimizes site work