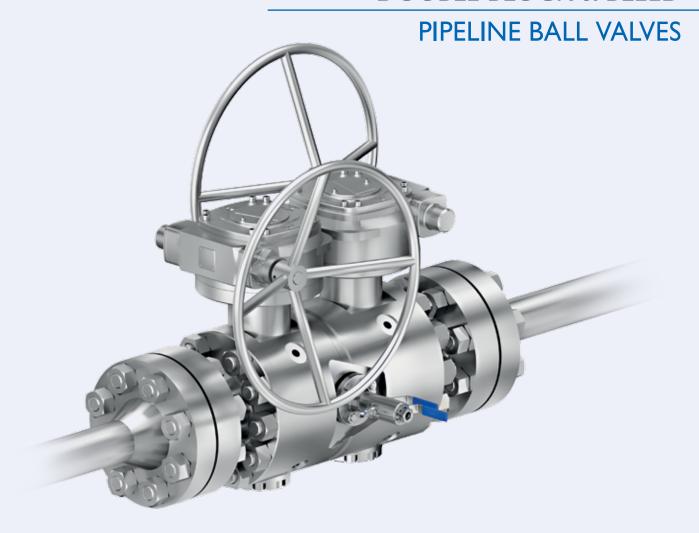

## **DOUBLE BLOCK & BLEED**

#### **Double Block & Bleed Pipeline Ball Valves - Taurus Series**