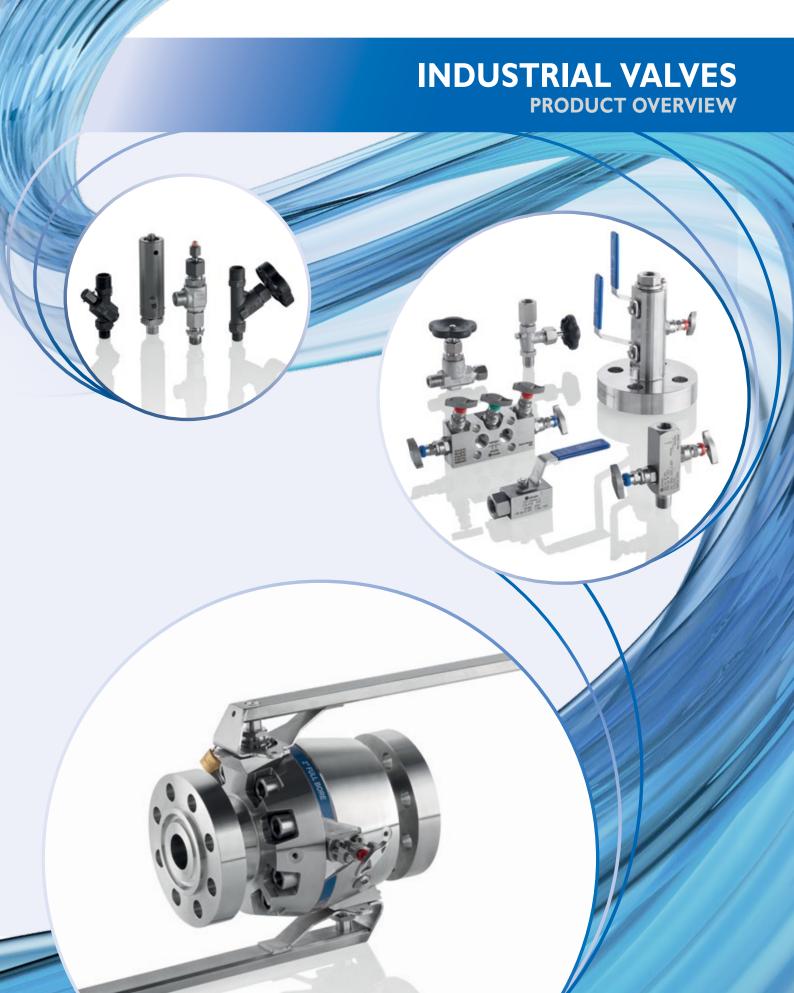

## Instrumentation Valves and Manifolds for Pressure, Flow and Level Applications

Conventional Installations using Impulse Lines to connect Pressure Instruments with the Pressure Taps.

#### **Valves and Manifolds for General Applications**

For Pressure and Differential Pressure Measurement Applications

- For all common instrument connections, either threaded or flanged interface
- Get all Mounting Bracket Kits and Accessories needed for a perfect installation
- Enjoy the low operation torque of the valves
- Use our long-term experience regarding absolute low leakage rates

## **INSTRUMENTATION VALVES**

## **AND ACCESSORIES**

**NEEDLE TYPE GLOBE VALVES** 

## **DOUBLE BLOCK & BLEED**

#### **Double Block & Bleed Pipeline Ball Valves - Taurus Series**