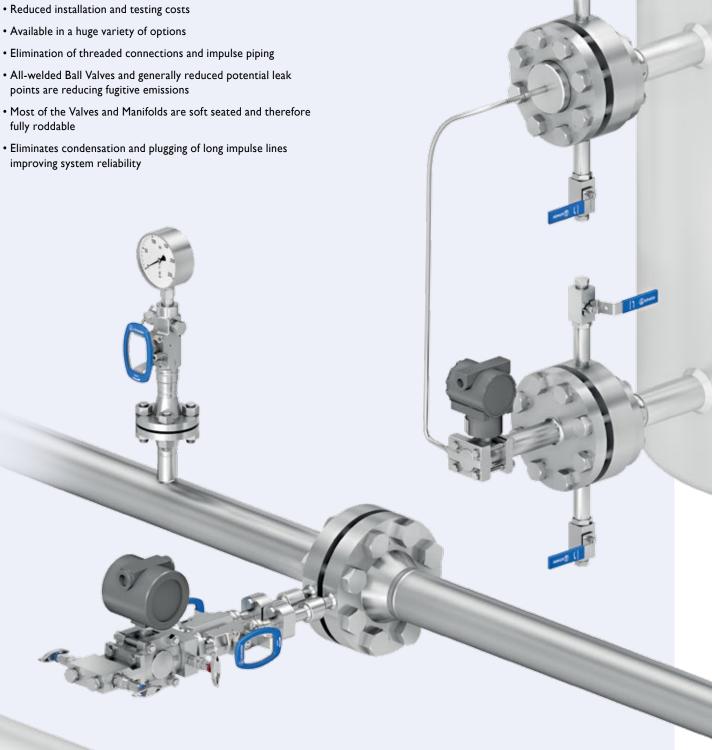

#### **D Series Hook-ups**

Close Coupled Instrument Installation System combining Ball Valves, Globe Valves, Manifolds and Flush Rings for Pressure, Flow and Level Measurement Applications

- Prefabricated assemblies minimizes site work

- points are reducing fugitive emissions
- fully roddable