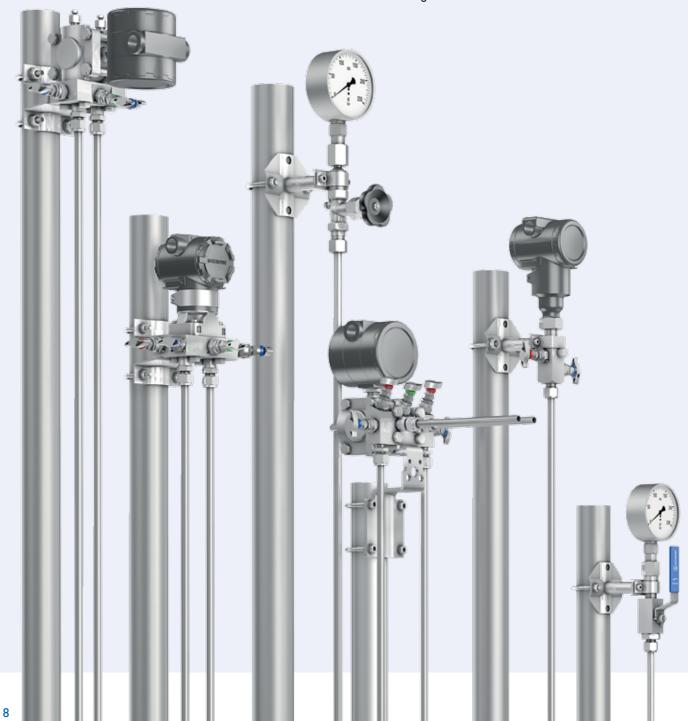

## Instrumentation Valves and Manifolds for Pressure, Flow and Level Applications

Conventional Installations using Impulse Lines to connect Pressure Instruments with the Pressure Taps.

#### **Valves and Manifolds for General Applications**

For Pressure and Differential Pressure Measurement Applications

- For all common instrument connections, either threaded or flanged interface
- Get all Mounting Bracket Kits and Accessories needed for a perfect installation
- Enjoy the low operation torque of the valves
- Use our long-term experience regarding absolute low leakage rates