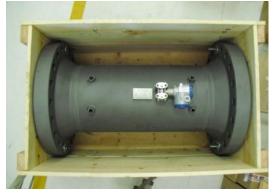

( Witnessed FAT @ factory by Technip Inspection)

Saturated & Superheated Steam Metering in **ENIpower**, **ERGpower**, **EDISONpower** ...

V-Cone flowmetering

Rating #150 -> #900 DN 4" - DN 48 « > 100 running units